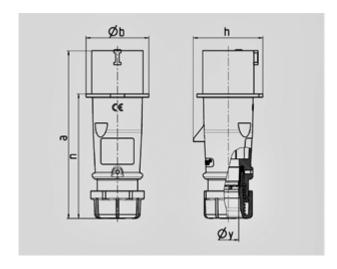

Std. Pack. 10 Qty.

| Drawing                  | Amp.  | 16           |              |       | 32  |            |            |
|--------------------------|-------|--------------|--------------|-------|-----|------------|------------|
| 2 MB 217                 | Poles | 3            | 4            | 5     | 3   | 4          | 5          |
| Dim. in mm               | а     | 142          | 147          | 147   | 186 | 186        | 180        |
|                          | b     | 53           | 59           | 67    | 70  | 70         | 77         |
|                          | h     | 59           | 69,4         | 76    | 81  | 81         | 89,5       |
|                          | n     | 105,2        | 110,5        | 110,5 | 141 | 141        | 135        |
|                          | у     | 14,5         | 16           | 16    | 22  | 22         | 22         |
| Terminal for cond. cross |       | 1            | 1            | 1     | 2,5 | 2,5        | 2,5        |
| section (mm²) minmax.    |       | <b>—</b> 2,5 | <b>—</b> 2,5 | —2,5  | -6  | <b>—</b> 6 | <b>—</b> 6 |