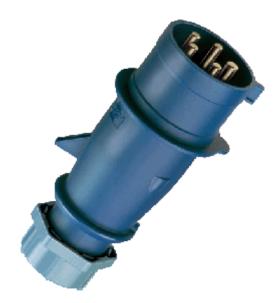

## Plug AM-TOP® - Part no. 269

- screw terminals
- single part bodycable gland and sealing
- strain relief and protection against kinking

IP 44 Protection type Ampere 32A Poles 5p Voltage 230V Hertz 50-60 Hz Earth position 9h Contact standard Connection technology Screw terminals